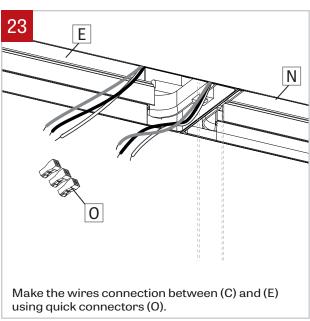

#### **RECESSED MOUNTING - INSTALLATION**

Make electrical connections inside the junction box between power cable (I) and the fixture (E) using electrical marettes (J).

Insert the fixture (E) onto the mounting brackets (D). If the fixture position need adjustments use adjusting nuts (K) on the mounting brackets (D). Put back in place the nuts (F), rubber washers (G) and steel washers (I) to attach the fixture.