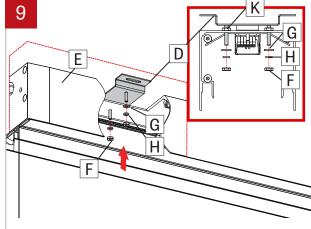

#### **RECESSED MOUNTING - INSTALLATION**

Make electrical connections inside the junction box between power cable (I) and the fixture (E) using electrical marettes (J).

Insert the fixture (E) onto the mounting brackets (D). If the fixture position need adjustments use adjusting nuts (K) on the mounting brackets (D). Put back in place the nuts (F), rubber washers (G) and steel washers (I) to attach the fixture.