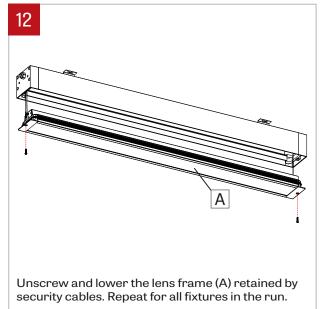

Unscrew and lower the lens frame (A) retained by security cables.

www.lumenwerx.com (T) 514-225-4304 (F) 514-931-4862 @ All rights are reserved to LumenWerx ULC.

FILE NAME:VIAWET-FLU-RECESSED-INST

November 16, 2019