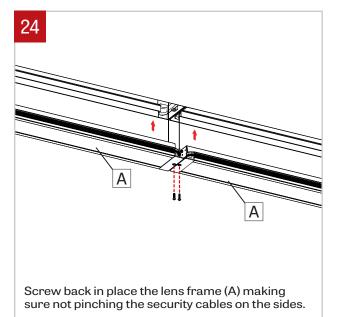

Unscrew and lower the lens frame (A) retained by security cables.

www.lumenwerx.com (T) 514-225-4304 (F) 514-931-4862 @ All rights are reserved to LumenWerx ULC.

FILE NAME:VIAWET-FLU-RECESSED-INST

November 16, 2019