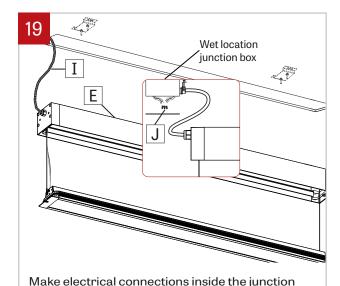

#### **RECESSED MOUNTING - INSTALLATION**

Make electrical connections inside the junction box between power cable (I) and the fixture (E) using electrical marettes (J).

Insert the fixture (E) onto the mounting brackets (D). If the fixture position need adjustments use adjusting nuts (K) on the mounting brackets (D). Put back in place the nuts (F), rubber washers (G) and steel washers (I) to attach the fixture.

#### **RECESSED MOUNTING - INSTALLATION**

box between power cable (I) and the fixture (E)

using electrical marettes (J).

(F), rubber washers (G) and steel washers (H) to

attach the fixture.

Push the wires of the second fixture inside the first fixture throught the end cap hole and insert the second section (N) into pre-cut hole. Insert the second section (N) onto the mounting brackets (D). If the fixture position need adjustments use adjusting nuts (K) on the mounting brackets (D). Put back in place the nuts (F), rubber washers (G) and steel washers (H) to attach the fixture.