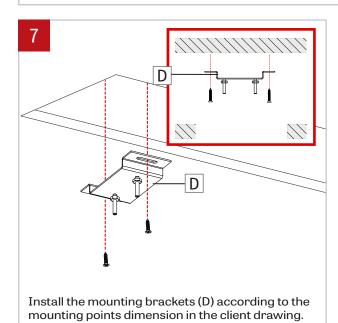

### **NOTE**: Wire dimming conductors as Class 1

Make sure the power is turned off. Prepare the area and mark the mounting point location where the fixture is going to be installed according to the dimensions [\*] in the client drawings.