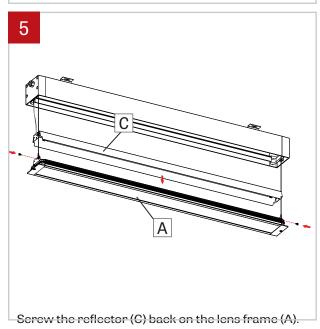

Unscrew and lower the lens frame (A) retained by security cables.

www.lumenwerx.com (T) 514-225-4304 (F) 514-931-4862 @ All rights are reserved to LumenWerx ULC.

FILE NAME:VIAWET-FLU-RECESSED-INST

November 16, 2019