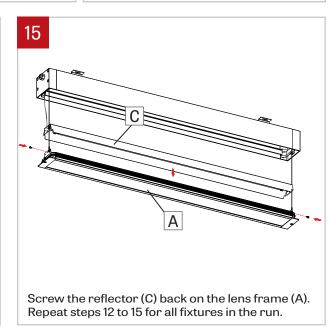

Unscrew and lower the lens frame (A) retained by security cables.

www.lumenwerx.com (T) 514-225-4304 (F) 514-931-4862 @ All rights are reserved to LumenWerx ULC.

FILE NAME:VIAWET-FLU-RECESSED-INST

November 16, 2019