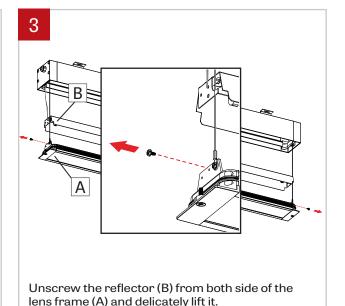

Unscrew and lower the lens frame (A) retained by security cables.

www.lumenwerx.com (T) 514-225-4304 (F) 514-931-4862 @ All rights are reserved to LumenWerx ULC.

FILE NAME:VIAWET-FLU-RECESSED-INST

November 16, 2019