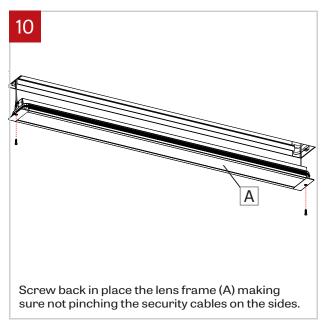

Unscrew and lower the lens frame (A) retained by security cables.

www.lumenwerx.com (T) 514-225-4304 (F) 514-931-4862 @ All rights are reserved to LumenWerx ULC.

FILE NAME:VIAWET-FLU-RECESSED-INST

November 16, 2019