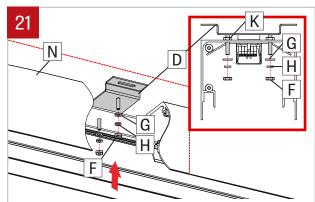

#### **RECESSED MOUNTING - INSTALLATION**

box between power cable (I) and the fixture (E)

using electrical marettes (J).

(F), rubber washers (G) and steel washers (H) to

attach the fixture.

Push the wires of the second fixture inside the first fixture throught the end cap hole and insert the second section (N) into pre-cut hole. Insert the second section (N) onto the mounting brackets (D). If the fixture position need adjustments use adjusting nuts (K) on the mounting brackets (D). Put back in place the nuts (F), rubber washers (G) and steel washers (H) to attach the fixture.