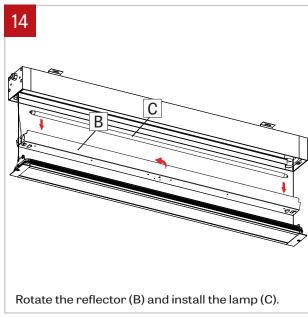

Unscrew and lower the lens frame (A) retained by security cables.

www.lumenwerx.com (T) 514-225-4304 (F) 514-931-4862 @ All rights are reserved to LumenWerx ULC.

FILE NAME:VIAWET-FLU-RECESSED-INST

November 16, 2019