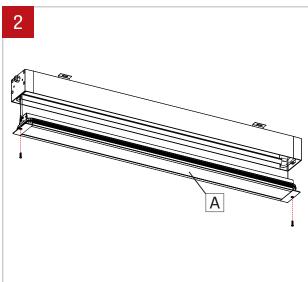

Unscrew and lower the lens frame (A) retained by security cables.

www.lumenwerx.com (T) 514-225-4304 (F) 514-931-4862 @ All rights are reserved to LumenWerx ULC.

FILE NAME:VIAWET-FLU-RECESSED-INST

November 16, 2019