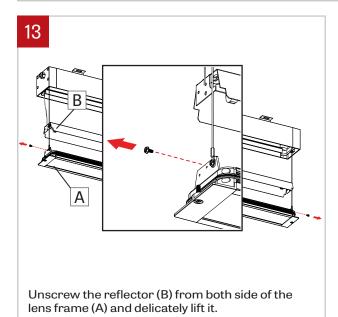

Unscrew and lower the lens frame (A) retained by security cables.

www.lumenwerx.com (T) 514-225-4304 (F) 514-931-4862 @ All rights are reserved to LumenWerx ULC.

FILE NAME:VIAWET-FLU-RECESSED-INST

November 16, 2019