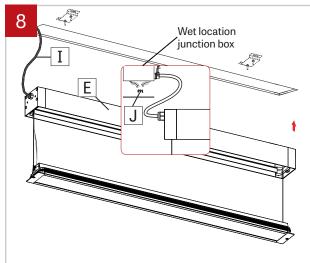

#### **RECESSED MOUNTING - INSTALLATION**

Make electrical connections inside the junction box between power cable (I) and the fixture (E) using electrical marettes (J).

Insert the fixture (E) onto the mounting brackets (D). If the fixture position need adjustments use adjusting nuts (K) on the mounting brackets (D). Put back in place the nuts (F), rubber washers (G) and steel washers (I) to attach the fixture.