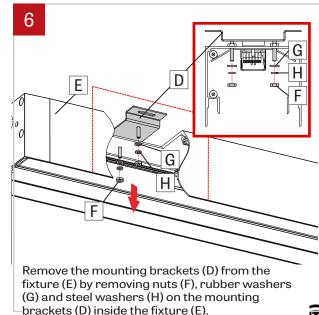

#### **RECESSED MOUNTING - INSTALLATION**

Make electrical connections inside the junction box between power cable (I) and the fixture (E) using electrical marettes (J).

Insert the fixture (E) onto the mounting brackets (D). If the fixture position need adjustments use adjusting nuts (K) on the mounting brackets (D). Put back in place the nuts (F), rubber washers (G) and steel washers (I) to attach the fixture.

#### **RECESSED MOUNTING - INSTALLATION**

box between power cable (I) and the fixture (E)

using electrical marettes (J).

(F), rubber washers (G) and steel washers (H) to

attach the fixture.

Push the wires of the second fixture inside the first fixture throught the end cap hole and insert the second section (N) into pre-cut hole. Insert the second section (N) onto the mounting brackets (D). If the fixture position need adjustments use adjusting nuts (K) on the mounting brackets (D). Put back in place the nuts (F), rubber washers (G) and steel washers (H) to attach the fixture.