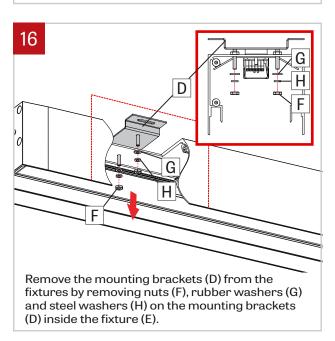

#### **RECESSED MOUNTING - INSTALLATION**

Make electrical connections inside the junction box between power cable (I) and the fixture (E) using electrical marettes (J).

Insert the fixture (E) onto the mounting brackets (D). If the fixture position need adjustments use adjusting nuts (K) on the mounting brackets (D). Put back in place the nuts (F), rubber washers (G) and steel washers (I) to attach the fixture.

#### **RECESSED MOUNTING - INSTALLATION**

box between power cable (I) and the fixture (E)

using electrical marettes (J).

(F), rubber washers (G) and steel washers (H) to

attach the fixture.

Push the wires of the second fixture inside the first fixture throught the end cap hole and insert the second section (N) into pre-cut hole. Insert the second section (N) onto the mounting brackets (D). If the fixture position need adjustments use adjusting nuts (K) on the mounting brackets (D). Put back in place the nuts (F), rubber washers (G) and steel washers (H) to attach the fixture.