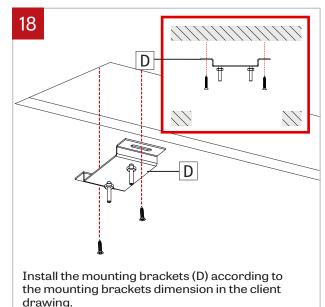

### **NOTE**: Wire dimming conductors as Class 1

Make sure the power is turned off. Prepare the area and mark the mounting point location where the fixture is going to be installed according to the dimensions [\*] in the client drawings.