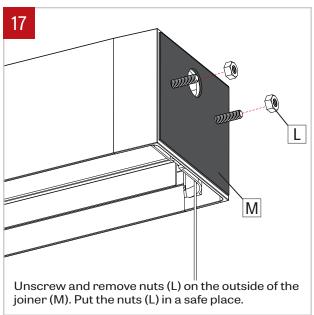

Unscrew and lower the lens frame (A) retained by security cables.

www.lumenwerx.com (T) 514-225-4304 (F) 514-931-4862 @ All rights are reserved to LumenWerx ULC.

FILE NAME:VIAWET-FLU-RECESSED-INST

November 16, 2019