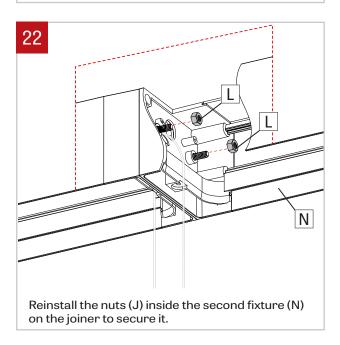

#### **RECESSED MOUNTING - INSTALLATION**

box between power cable (I) and the fixture (E)

using electrical marettes (J).

(F), rubber washers (G) and steel washers (H) to

attach the fixture.

Push the wires of the second fixture inside the first fixture throught the end cap hole and insert the second section (N) into pre-cut hole. Insert the second section (N) onto the mounting brackets (D). If the fixture position need adjustments use adjusting nuts (K) on the mounting brackets (D). Put back in place the nuts (F), rubber washers (G) and steel washers (H) to attach the fixture.