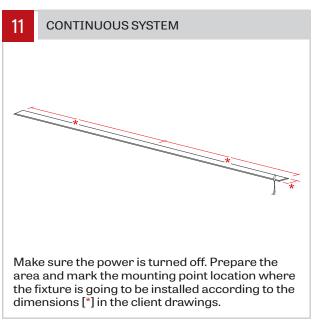

### **NOTE**: Wire dimming conductors as Class 1

Make sure the power is turned off. Prepare the area and mark the mounting point location where the fixture is going to be installed according to the dimensions [\*] in the client drawings.