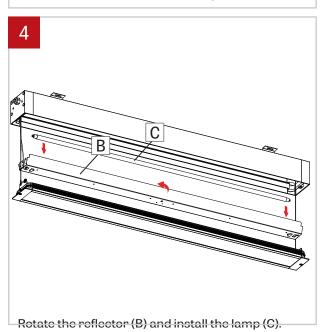

#### **RECESSED MOUNTING - INSTALLATION**



### **NOTE**: Wire dimming conductors as Class 1



Make sure the power is turned off. Prepare the area and mark the mounting point location where the fixture is going to be installed according to the dimensions [\*] in the client drawings.



Unscrew and lower the lens frame (A) retained by security cables.









www.lumenwerx.com (T) 514-225-4304 (F) 514-931-4862 @ All rights are reserved to LumenWerx ULC.

FILE NAME:VIAWET-FLU-RECESSED-INST

November 16, 2019

Page: 1 / 4

#### **RECESSED MOUNTING - INSTALLATION**









Make electrical connections inside the junction box between power cable (I) and the fixture (E) using electrical marettes (J).

Insert the fixture (E) onto the mounting brackets (D). If the fixture position need adjustments use adjusting nuts (K) on the mounting brackets (D). Put back in place the nuts (F), rubber washers (G) and steel washers (I) to attach the fixture.









#### **RECESSED MOUNTING - INSTALLATION**

















#### **RECESSED MOUNTING - INSTALLATION**





box between power cable (I) and the fixture (E)

using electrical marettes (J).



(F), ru