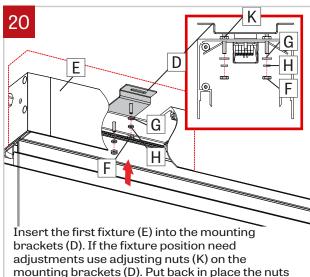

#### **RECESSED MOUNTING - INSTALLATION**

Make electrical connections inside the junction box between power cable (I) and the fixture (E) using electrical marettes (J).

Insert the fixture (E) onto the mounting brackets (D). If the fixture position need adjustments use adjusting nuts (K) on the mounting brackets (D). Put back in place the nuts (F), rubber washers (G) and steel washers (I) to attach the fixture.

#### **RECESSED MOUNTING - INSTALLATION**

box between power cable (I) and the fixture (E)

using electrical marettes (J).

(F), rubber washers (G) and steel washers (H) to

attach the fixture.

Push the wires of the second fixture inside the first fixture throught the end cap hole and insert the second section (N) into pre-cut hole. Insert the second section (N) onto the mounting brackets (D). If the fixture position need adjustments use adjusting nuts (K) on the mounting brackets (D). Put back in place the nuts (F), rubber washers (G) and steel washers (H) to attach the fixture.